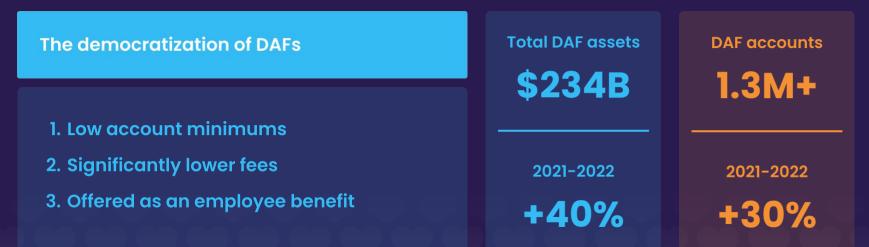

# In 2021, a record \$234 billion were held in Donor Advised Funds (DAFs)

A specialized **financial account for charitable giving.** It allows donors to make a charitable contribution, receive an immediate tax deduction, and recommend grants to 501c3 organizations over time

# The fastest growing vehicle in philanthropy

Donor Advised funds are no longer considered just a tool for the wealthy. In the last 5 years, DAFs have started gaining mainstream adoption.

1. Median account balance at Fidelity Charitable -- the largest Donor Advised Fund with 150k+ accounts and \$35B in AUM (Fidelity Charitable 2021 Report) 2. Nptrust 2022 DAF Report

# Who donates via Donor Advised Funds?

| 1.2 M+       | <b>\$182K</b> | \$45.7 B     |
|--------------|---------------|--------------|
| DAF accounts | Average DAF   | Grants from  |
| in the US    | account size  | DAFs in 2021 |