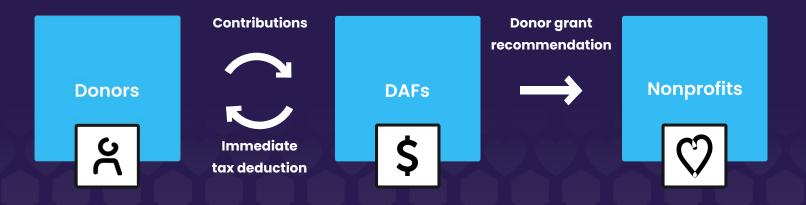

# In 2021, a record \$234 billion were held in Donor Advised Funds (DAFs)

A specialized **financial account for charitable giving.** It allows donors to make a charitable contribution, receive an immediate tax deduction, and recommend grants to 501c3 organizations over time

Individuals, families, or groups can contribute to their DAF account and then advise the DAF provider how the money is invested & given out via **grants** to nonprofits. Donor can indicate if gift is unrestricted or designated to a specific cause /program.

# Who operates a Donor Advised Fund?

DAF accounts are maintained and operated by 501(c)(3) organizations called a **sponsoring organization**. These DAF providers can include: