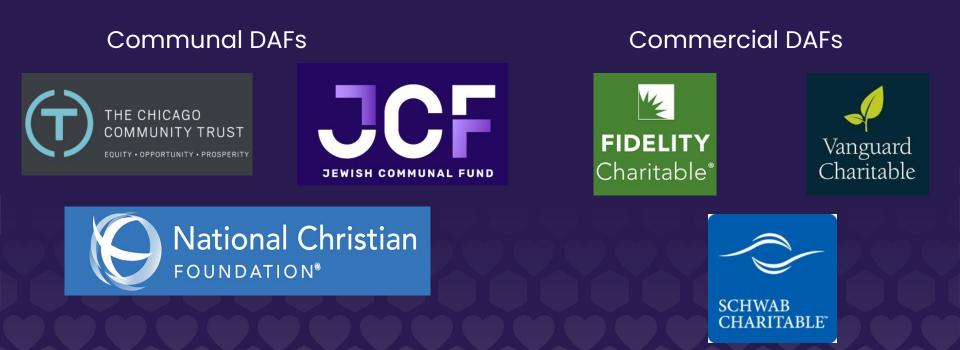

# Who operates a Donor Advised Fund?

DAF accounts are maintained and operated by 501(c)(3) organizations called a **sponsoring organization**. These DAF providers can include: